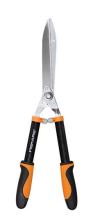

## Power Level Softgrip 23" Hedge Sheers

Model: 391814-1011 Manufacturer: Fiskars

**MSRP:** \$37.99

- Get up to two times more cutting power
- Power lever technology doubles the cutting power of traditional single pivot hedge shears
- Trim and shape hedges and decorative shrubs
- Serrated gator blades grip branches and stems for clean cuts
- Self sharpening design
- Hardened, precision ground steel blade stays sharp through heavy use
- Low friction blades cut smooth and reduce gumming
- Enhanced rust resistant performance
- Soft grip for comfort and control
- Blade length: 10"Total length: 23"
- Manufacturer lifetime limited warranty