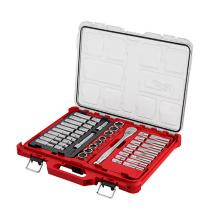

## 47pc 1/2" Drive Ratchet & Socket Set w/ PACKOUT Low-Profile Organizer

**Model:** 48-22-9487

Manufacturer: Milwaukee Tools

**MSRP:** \$534.00

- This ratchet and socket set features a 90-tooth ratchet
- Ratchet has 4-degrees of arc swing
- Sockets have FOUR FLAT Sides feature to keep them wrench ready
- Sockets are stamped for easy identification
- Removable inner tray
- Comes with PACKOUT organizer use with Milwaukee PACKOUT modular storage system
- PACKOUT organizer is IP65 Rated protection
- Pieces made of chrome Vanadium steel
- Includes: PACKOUT Low-profile organizer
- 1/2" Drive SAE & Metric Ratchet & Socket set PACKOUT trays
- 1/2" Drive SAE & Metric Ratchet & Socket set with FOUR FLAT sides