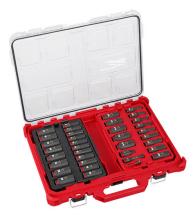

## SHOCKWAVE Impact Duty Socket 3/8" Drive 36pc PACKOUT Set

Model: 49-66-6805 Manufacturer: Milwaukee Tools MSRP: \$345.00

- Optimized for use with 3/8" drive impact wrenches, drivers, ratchets and adapters
- Stamped and ink filled diameter markings are wear resistant
- 6-Point design made with forged impact steel
- Made for high torque applications
- Non-slip hex geometry helps prevent socket and fastener rounding
- Comes in PACKOUT organizer with clear top
- Removable tray supports easy storage in tool chests
- Meets ASME industry standards
- Includes: 1/4" hex to 3/8" Square socket adapter
- 3" Extension
- 3/8" Universal joint
- SAE Sockets
- MM Sockets