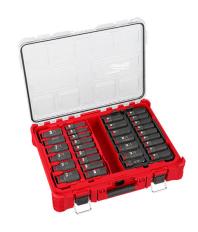

## SHOCKWAVE Impact Duty Socket 1/2" Drive 31pc PACKOUT Set

Model: 49-66-6806

Manufacturer: Milwaukee Tools

**MSRP:** \$395.00

- SHOCKWAVE sockets are the boldest and more durable tool accessories
- Optimized for use with 1/2" drive impact wrenches, drivers, ratchets and adapters
- Stamped and ink filled diameter markings are wear resistant
- 6-Point design made with forged impact steel
- Made for high torque applications
- Non-slip hex geometry helps prevent socket and fastener rounding
- Comes in PACKOUT organizer with clear top
- · Removable tray supports easy storage in tool chests
- Meets ASME industry standards
- Includes: Impact socket accessory
- 3" Extension
- SAE Sockets
- MM Sockets