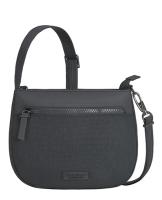

## Metro Anti-Theft Saddle Crossbody, Gray Heather

Model: 43625-51T Manufacturer: Travelon MSRP: \$55.00

- Stop watching your bag and look up to see the world in front of you
- The Metro crossbdy shows off a minimalist design while still offering anti-theft function
- 5-Point Anti-Theft Security System protects 5-ways to keep thieves from stealing belongings and bag
- Main compartment with zippered pocket, organizer with passport drop pocket and 4 RFID card slots
- Front and rear zippered pockets
- Tethered key clip with LED light
- Made of durable polyester material
- Strap drop length: 15.5" x to 28"
- Volume: 3 cubic liters
- Dimensions: 9.5"W x 7.5"H x 3"D