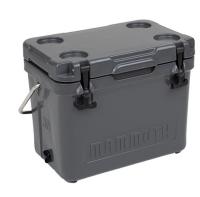

## Cruiser 30qt Rotomolded Cooler, Charcoal

**Model:** MC30-425

Manufacturer: Mammoth Coolers

MSRP: \$179.99

- Cruiser 30 provides maximum capacity with maximum mobility
- Double walled, rotomolded construction supports ice retention up to 4 days
- Large enough to double stack 12oz cans to maximize capacity
- Tall enough to hold some wine bottles standing up
- Freezer grade lid gasket
- Built-in stainless steel hinge system
- Heavy flow drain system
- Strong rubber lid latches
- Thick rubber non-skid feet
- 27-Quart capacity holds up to 30 cans
- $\bullet$  Interior dimensions: 15.75"L x 10.5"W x 9.2"D
- Exterior dimensions: 19.4"L x 12"W x 15"D