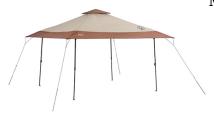

## **Instant Eaved Shelter, 13ft x 13ft**

Model: 2000035727 Manufacturer: Coleman

MSRP: \$244.99

- Offers more shade than standard size shelters
  UVGuard material provides 50+ UPF protection
- Takes just about 3 minutes and 3 steps to setup
- Offers 169 square feet of shade
- Wide eaves extend past the footprint of the shelter
- elescoping poles are easy toextend with pinch-free Comfort Grip
- Large feet that are big enough to stand on while setting up
- Polyguard 2X double thick fabric stands up to the rigors of the outdoors
- Ground stakes and pre-attached lines
- Dimensions: 13ft x 13ft, 115" Center height