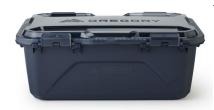

## Alpaca Gear Box 45, Slate Blue

Model: 149399-E264 Manufacturer: Gregory

**MSRP:** \$59.95

- Keep your camping, hiking and other outdoor gear safe and protected
- Gear Box 45 is IP65 rated to be water and dustproof
- Passes a water jet test when sprayed from any angle
- Removable lid with combination hinge/latch design that allows lid to open on either isde
- Molded bottom with side grab handle takes heavy hits when loaded up
- Transparent Polycarbonate lid handles high impacts
- Top lid designed to drain water off
- · Convenient stacking design
- Bottom made from 50% recycled material
- 50lb Maximum carry capacity
- Dimensions: 10.6"H x 26.8"L x 17.5"W