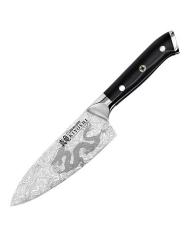

## KIYOSHI 6" Chefs Knife

**Model:** 1034400

Manufacturer: Cuisine::pro

MSRP: \$139.99

• The Chefs knife is all-purpose worker in the kitchen

• Use for classic cuts such as julienne, dice and fine chops

• KIYOSHI knives are engineered and tested to meet Rockwell 53 specification

 Characterized by distinctive traditional Damascus on the blade of banding and mottling

• Inspired by traditional Japanese craftsman and Samurai sword makers

• Made from specialist ice-hardened Japanese steel

• Super tough and resistant to shattering

· Triple-riveted handles with mosaic motif

· Recommend hand wash

• Backed by the Cuisine::pro Lifetime Guarantee