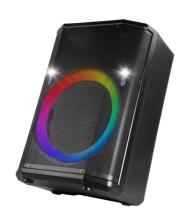

## Portable 12" Tiltable TWS Bluetooth Speaker w/ LED Lightshow

Model: IQ-6702DJBT

Manufacturer: Supersonic

**MSRP:** \$179.99

- Perfect for home entertainment, seminars, or any other venues
  & events
- Angle adjustment: vertical, horizontal, tilt
- Bluetooth capability
- Connect 2 speakers via Bluetooth w/ (TWS)
- Colorful LED lights change to the music
- Playtime: 4 hours
- Charging time: 5-6 hours
- Media Inputs: Micro SD, USB, AUX, Mic
- Built-in pole-socket for mounting
- · Carrying handle
- Control panel with display & 5 knobs
- Built-in rechargeable 4500mAh battery
- 60W Power
- 12" Woofer
- 1.5" Tweeter
- 40Hz-20KHz Frequency
- Wireless microphone included