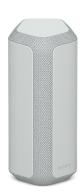

## XE300 X-Series Portable Bluetooth Speaker, Light Gray

Model: SRSXE300HZ Manufacturer: Sony MSRP: \$199.99

- · Line-shape diffuser spreads sound further
- IP67 Water resistant dustproof and shockproof
- · X-balanced for a distortion-free sound
- · Ambient noise sensing
- Multipoint connection pairs two devices at once
- Echo cancelling and mic mute button
- Party connect syncs up to 100 compatible speakers
- Use with Sony Music Center App
- Dual passive radiators
- Battery life up to 24 hours
- Quick charge up to 70 minutes with 10 minute charge
- Type-C USB port
- Dimensions: 4.133" x 9.370" x 4.685"