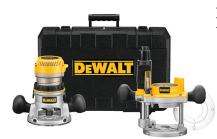

## 2-1/4 MAX HP Fixed Base/Plunge Router Combo Kit

Model: DW618PK Manufacturer: DeWalt

**MSRP:** \$339.99

- Powerful 2-1/4HP, 12 amp electronic variable speed motor
- Control speed under load from 8,000-24,000 RPM
- Adjustable, tool-free steel motor cam lock
- Through-the-column dust collection
- Precise depth adjustments in 1/64" increments
- Quick-release motor latches
- Precision-machined brass bushings and case-hardened steel guide rods
- Spindle lock button
- 2-1/2" Plunge stroke
- Midsize router type
- Includes: Motor pack
- · Fixed base
- Plunge base
- 1/4" and 1/2" Collets
- Wrench
- Large hole sub base
- Vacuum adapter
- Kit box