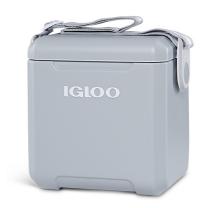

## 11qt Tag Along Too Cooler, Light Gray

Model: 32651 Manufacturer: Igloo MSRP: \$49.99

- Tag Along Too is spacious yet compact for easy portability
- Extra-long, adjustable woven shoulder strap and crossbody
- Shoulder strap supports hands-free carrying
- Lid lock and interior gasket seal helps prevent spills and leaking
- MaxCold insulation in body and lid provides advanced ice retention
- Vertical space holds sports drinks and bottles upright
- Robust piano-style knuckle hinge with detent feature keeps lid open till shut
- 11-Quart/10-Liter capacity holds up to 14 cans
- Dimensions: 13.07"L x 9.33"W x 13.07"H