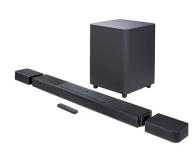

## Bar 1300X 11.1.4 Channel Soundbar w/ Surround Speakers, MultiBeam, Dolby Atmos

Model: JBLBAR1300BLKAM Manufacturer: JBL MSRP: \$1,999.95

- True Dolby Atmos, DTS:X And MultiBeam surround sound
- 4 Up-firing drivers in the main bar and 2 up-firing in detachable speakers
- 10" Wireless subwoofer
- 1170W Total system power
- Built-in Wifi with AirPlay, Alexa Multi-Room Music and Chromecast
- Compatible with voice assistant devices
- Room calibration
- JBL One app
- 3 HDMI video input and HDMI eARC
- 1 Optical audio input
- Type-A USB port 5V, 0.5A
- Soundbar: 39.4" x 2.4" x 5.5"
- Surround speakers: 8" x 2.4" x 5.5"
- Subwoofer: 12" x 17.3" x 12"
- Includes: Remote control with batteries
- HDMI cable