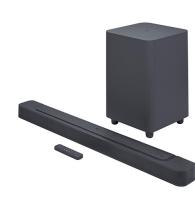

## Bar 500 5.1 Channel Soundbar & Subwoofer w/ Multibeam & Dolby Atmos

Model: JBLBAR500PROBLKAM

Manufacturer: JBL MSRP: \$699.95

- Dolby Atmos and MultiBeam surround sound
- 10" Wireless subwoofer gives action to movies and emotion to music
- PureVoice technology
- Powered with 590 watts of total system output power
- Compatible with voice assistant-enabled devices to use Alexa, Google Assistant or Siri
- HDMI eARC with 4K Dolby Vision pass through
- Audio calibration
- JBL One app
- Bluetooth 5.0 and Wifi support
- HDMI input and HDMI eARC
- Type-A USB port
- Soundbar dimensions: 40" x 2.2" x 4"
- Subwoofer dimensions: 12" x 17.3" x 12"
- Includes: Remote control with batteries
- HDMI cable