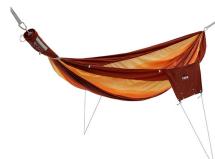

## Premium Double Hammock, Dunescape

**Model:** 40302

**Manufacturer:** Core Equipment

**MSRP:** \$84.99

- Relaxation is just 2-minutes away with the Double Hammock
- No need to fumble with complicated setups
- Perfectly portable for camping, beach days or just chilling in the backyard
- 14 Webbing loops for attaching gear
- Larger storage pockets and guylines for stability
- Highly adjustable tree straps with 19 loops for precise height adjustments
- Made with 300 thread 40D Diamond Ripstop Nylon fabric
- Engineered for two people and supports up to 500lbs
- Comes in carry bag for quick access
- Pack size: 10" x 5" x 5"