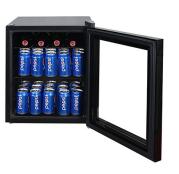

## 15 Bottle 60 Can Wine & Beverage Center, Black

Model: WBC16Z1B-IS Manufacturer: Avanti MSRP: \$299.99

- Keep your favorite drinks close by with this compact cooler and beverage center
- Offers extra fridge space for your office, dorm, she shed and more
- 1.6 Cubic feet holds up to 15 standard wine bottles or up to 60 cans
- Features 3 wire shelves (1 wine rack)
- Adjustable thermostat control from 37F top 65F
- Automatic defrost keeps your fridge perfectly chilled
- Designed for freestanding installation only
- Dimensions: 20.5"H x 17"W x 18.75"D
- Power: 110V, 60Hz
- Ships only in the contiguous 48-states