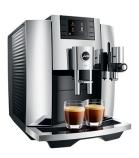

## E8 Fully Automatic Espresso Machine, Chrome

**Model:** 15371 **Manufacturer:** Jura **MSRP:** \$3,200.00

- Professional Aroma Grinder
- Pulse Extraction Process (P.E.P.)
- 2.8" Color display navigate simple handling
- Intelligent algorithm identifies individual preferences
- Milk system cleaning process and drip tray
- Creates up to 17 specialty coffees
- Intelligent preheating
- 3D Brewing technology
- JURA Cockpit shows cleaning, descaling and filter status
- Jura app control functions from smartphone
- Supports Wifi connection to home network
- Intelligent Water System
- 64oz Water tank capacity
- 10oz Bean container capacity
- Dimensions: 11"W x 18.3"H x 17.6"D