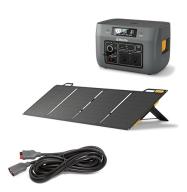

## Solar Generator 600 Kit - BaseCharge 600, SolarPanel 100, Extension Cable

Model: SG600KT Manufacturer: BioLite MSRP: \$1,149.85

- BaseCharge 600 Rechargeable Power Station
- 10W Wireless charging top deck
- Rechargeable 622 watt-hour Lithium-ion battery
- Ports include: (2) AC 120V outlet
- 12V Carport output
- (2) 12V DC Barrel ports
- Wall/Solar input
- USB-C Power Delivery port
- (2) USB-A port
- USB-C port
- SolarPanel 100
- Foldable 100 watt solar panel charges devices
- Outputs: USB-C PD, 45W USB-A
- 15ft Solar Extension Cable
- Gauge: 12 AWG
- (1) High Power Pole input/output
- Bridge distance between a solar panel and a BaseCharge Power Station