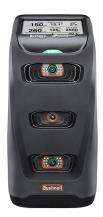

## **Launch Pro Launch Monitor**

Model: 501000 Manufacturer: Bushnell MSRP: \$3,499.99

- Launch Pro gives more accurate details on drives
- Delivers unmatched precision and reliability both indoors and outdoors
- Use at the range, course, garage or personal simulator room
- Provides carry distance, clubhead speed, launch and spin
- Captures and measures thousands of frames per second
- Battery life: 5-7 hours
- AC power adapter for charging
- Includes 1-year of Basic software package with FSX Pro
- Includes 30-day free trial of Gold software package with FSX Pro
- Requires Gaming PC to power FSX Play Software
- Only works in the U.S