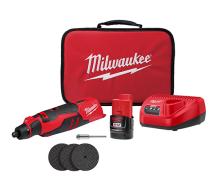

## **M12 Brushless Rotary Tool Kit**

**Model:** 2525-21

Manufacturer: Milwaukee Tools

MSRP: \$330.99

- This brushless rotary tool is optimized for power, precision and productivity
- Delivers unmatched performance with 30% higher RPM under load compared to competitors
- REDLINK Intelligence gives overload and overcharging protection
- Brushless motor provides more power under load
- Variable speed with 12 settings
- RPM adjustments from 5,000 to 27,5000
- Integrated collet wrench for quick accessory changes
- Includes: M12 REDLITHIUM CP2.0 battery
- M12 Lithium-ion battery charger
- (3) Multi-material cut off wheel
- Mandrel
- Wrench
- Contractor bag