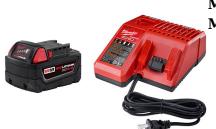

## M18 REDLITHIUM XC5.0 System Starter Kit

Model: 48-59-1850 Manufacturer: Milwaukee Tools MSRP: \$338.00

- Enjoy 2.5x more runtime and 20% more power than standard lithium batteries
- REDLINK Intelligence provides overload protection among tool, battery and charger
- Helps deliver more work per charge and more work over the life of the battery
- Onboard fuel gauge shows remaining runtime
- All-weather performance in extreme jobsite conditions
- Use with any M18 cordless tool
- 3-Year manufacturer limited warranty
- Includes: M18 REDLITHUM XC5.0 Extended capacity battery pack
- M18 & M12 Multi-voltage charger