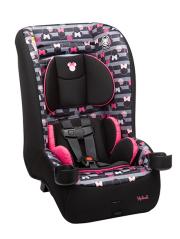

## Disney Jive 2-in-1 Convertible Car Seat, Minnie Stripes

Model: CC270FZR

Manufacturer: Disney Baby

**MSRP:** \$149.99

- Jive convertible car seat supports on less decision to be made
- 2-in-1 Design for rear facing and forward facing modes
- Designed to fit 3 across in most vehicles for your growing family
- Built-in side impact protection and 5-point harness
- Harness has 5 heights and 3 buckle locations to fit your growing child
- Removable insert pillows provide extra head and body support
- Fabric is machine washable and dryer safe
- · Certified for use on an aircraft
- Rear facing position up to 40lbs
- Forward facing position for 5-65lbs