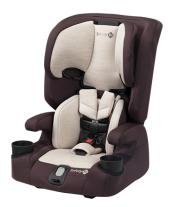

## Boost-and-Go All-in-One Harness Booster Car Seat, Dunes Edge

## Model: BC163HAS

Manufacturer: Safety 1st MSRP: \$139.99

- Boost-and-Go booster car seat is built to grow with your child
- Keep your little one safe and comfortable on the road
- 3 Modes of use forward facing, high back belt positioning booster and backless booster
- One-handed adjustable headrest with 7-positions
- Narrow seat design to fit 3 across the back seat
- Padded armrests
- ual cup holders are dishwasher safe
- Removable, washable and dryer safe seat pad
- Forward facing for 30-60lbs and 34"-49"
- High back belt positioning and backless booster for 40-100lbs and 43"-57"