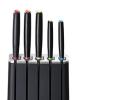

## 5pc Elevate SlimBlock Multi-Color Knife Set w/ Sharpener

**Model:** 10537

Manufacturer: Joseph Joseph

MSRP: \$120.00

- Elevate SlimBlock knives are stylish with with the finer details
- Elevate technology ensures blades stay off surfaces
- Weighted handles and integrated knife rests
- Blades made from Japanese stainless steel
- SlimLine block features easy access slots
- Removable two-stage ceramic sharpener in the base
- Dimensions: 14"H x 6.75"W x 3"D
- · Recommend hand wash knives only
- Includes: 3.5" Paring knife
- 4.5" Serrated knife
- 5.5" Santoku knife
- 6.5" Chef's knife
- 8" Bread knife