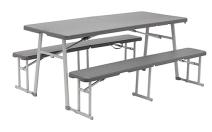

## 6ft 3-in-1 Picnic Table Combo

**Model:** 40246

Manufacturer: Core Equipment

MSRP: \$349.99

- Eat together on your next family camping trip
- 3-in-1 Versatility picnic table, individual table, sitting bench
- Lightweight, stain and UV-fade resistant top surface
- Rust resistant powder-coated steel frame withstands the elements
- Oversized, pinch-free buttons automatically lock securely
- Tool-free connection easily and securely attaches legs to table
- Benches feature telescoping connector with two distance settings
- 300lb Table weight limit
- 600lb Bench weight limit
- Table dimensions: 72"L x 36"W x 29"H
- Folded table dimensions: 36"L x 30"W x 3.5"H