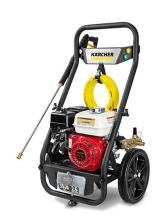

## G 3500 QHT 3500 PSI Gas Pressure Washer w/ Honda Engine

Model: 1-107-419-0 Manufacturer: Karcher

MSRP: \$899.99

- The G 3500 QHT is the work companion for contractors and demanding users
- Equipped with a Honda GX200 196cc engine supports 3500 PSI
- Three piston crankshaft pump with professional-grade unloader valve
- Commercial-grade trigger gun with child safety lock
- Adapter for 3/4" garden hose
- 12" Never flat tires make it easy to maneuver
- 35ft Kink-free pressure hose
- 2.6 GPM flow rate
- Durable welded steel frame with removable storage handle
- Integrated water filter
- Dimensions: 22.5"L x 20.7"W x 39.4"H