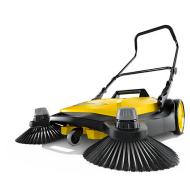

## S 6 Twin Push Sweeper, 10 Gallon

Model: 1-766-461-0 Manufacturer: Karcher

MSRP: \$399.99

- Sweep around your home and garden year round with the S6 Twin sweeper
- Powerful roller brush, two side brushes and 33.9" sweep width support effective sweeping
- Sweeps areas up to 32,000 square feet in an hour
- Ergonomic push handle with two position settings
- 10 Gallon waste container with easy emptying
- Side brush height adjustment for contact pressure setting
- Tool-free side brush attachment supports rapid setup
- Fully collapses with footplate
- Picks up fine and coarse dirt, as well as leaves and rocks
- Dimensions: 36.5"L x 34.3"W x 40.6"H