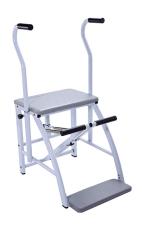

## **AeroPilates Precision Pilates Chair**

**Model:** 55-4215

Manufacturer: Stamina

**MSRP:** \$750.00

- All-in-one outlet for building and sculpting the body you desire
- Based on the original design by Joseph Pilates
- Pedals can be used as a single or double push-down bar
- Engage legs, stabilizers and core with push down motion
- Intuitive clip lock switches among independent, dual pedals and single pedal
- Increase or decrease spring resistance with dial
- Padded cushion and adjustable handlebars
- Anti-skid endcaps
- 300lb Weight capacity
- Dimensions: 29.5" x 28.25" x 47"
- Ships only in the contiguous 48-states