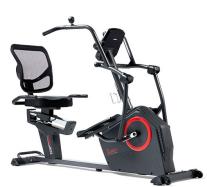

## **Smart Recumbent Elliptical Cross Trainer**

Model: SF-RBE4886SMART

Manufacturer: Sunny Health & Fitness

**MSRP:** \$849.99

- Optimal comfort with a cardiovascular workout
- 16 Levels of electromagnetic resistance
- 12 Pre-programmed workouts or 4 customizable user programs
- SunnyFit app free professional trainer-led workouts and programs
- Monitor displays time, speed, RPM, distance, calories, heart rate and more
- Minimal obstruction between handlebars and seat
- Pulse sensors help track heart rate
- Padded seat and contoured mesh back
- Seat height: 22.4" to 24.2"
- 300lb Max user weight
- $\bullet$  Dimensions: 71.7"L x 33.3"W x 50.8"H
- Ships only in the contiguous 48-states