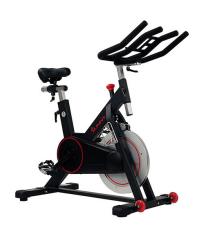

## Magnetic Belt Drive Indoor Cycling Bike w/ Device Holder

Model: SF-B1805

Manufacturer: Sunny Health & Fitness

MSRP: \$699.99

- Functions with magnetic resistance for a smooth and nearly silent ride
- Micro-adjustable resistance
- 44lb Flywheel promotes improved physical fitness training
- · 4-Way adjustable handlebars with device holder
- Sunny Health & Fitness app
- Caged pedals provide a secure fit
- Transportation wheels
- Non-slip handlebars with multi-grip handles
- Convenient bottle holder
- Floor stabilizers
- Cushioned seat: 10"L x 8"W x 3"H
- Adjustable handlebar to seat: 17" to 21"
- Adjustable inseam height: 28" to 38"
- 300lb Weight capacity
- Dimensions: 48"L x 23"W x 45"H