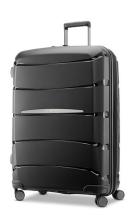

## Outline Pro Large Hardside Spinner, Midnight Black

Model: 137395-1548 Manufacturer: Samsonite

**MSRP:** \$279.99

- Outline Pro luggage takes you confidently to your destination
- Ergonomic retractable trolley handle with Right Height adjustability
- Dual spinner wheels support easy handling and long haul travel
- Durable polypropylene shell
- Recyclex interior liner fabric 100% recycled plastic bottles
- Multi-functional KompressPak panel divider with compression system
- WetPak zippered pocket
- Built-in TSA lock supports extra security
- Samsonite Antimicrobial Handle
- Dimensions: 28" x 19.5" x 12.5"