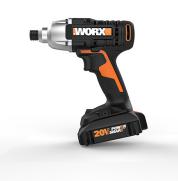

## 20V Lithium-Ion Cordless Impact Driver

Model: WX291L Manufacturer: Worx MSRP: \$179.99

- Get more speed and power than standard drill drivers
- 20V Cordless impact driver with 1/4" hex quick release chuck
- Ergonomic design and micro-texture provides optimum comfort
- Variable speed trigger control for various driving tasks
- Lightweight design allows longer use with less fatigue
- LED light illuminates workspace
- Forward and reverse switch
- No-load speed: 0-2600/minute
- Impact rate: 0-3300 BPM
- 1500 in-lbs Maximum torque
- Includes: 20V MAX 1.5Ah Lithium battery
- 20V Battery charger
- #2 Phillips bit
- Belt clip