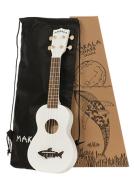

## Makala Dolphin Soprano Ukulele w/ Gig Bag, Great White

Model: MKSSWHT2006 Manufacturer: Kala MSRP: \$79.00

- Comes in classic look in great white
- Soprano size
- Philippine Mahogany top
- Composite back and sides
- Mahogany neck
- Rosewood fingerboard
- Standard headstock
- Aquila Super Nylgut strings
- Plastic nut and saddle
- Scale length: 13.5"
- Overall instrument length: 20.875"
- Body length: 9.3125"
- Number of frets: 12
- Width at upper bout: 5.0625"
- Width at lower bout: 6.8125"
- Width at waist: 4.4375"
- Body depth: 2.375"
- Fingerboard width at nut: 1.375"
- Fingerboard width at neck/body joint: 1.6875"
- Includes gig bag