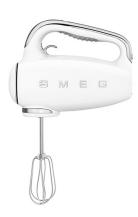

## 50's Retro Style Hand Mixer, White

**Model:** HMF01WHUS **Manufacturer:** Smeg

MSRP: \$225.00

- Smeg kitchen appliances offer retro, Italian style carried on from its founding in 1948
- Suitable for sweet and savory preparations
- Backlit LED display indicates speed and time of use
- Display shows on the chrome handle when in use
- 9 Speed levels for mixing, whipping and Turbo function
- Use the two wire whisks for more airy textures
- Two Optimus whisks are ideal for semi-hard doughs such as biscuits and cakes
- Two dough hooks for unleavened products such as pizza or bread
- Smooth start system
- Comes with fabric case to store all accessories together