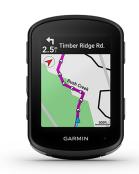

## **Edge 540 GPS Bike Computer**

**Model:** 010-02694-00 **Manufacturer:** Garmin **MSRP:** \$349.99

- Up to 42 hours of life in battery saver mode
- Event Adaptive Training suggested workouts and training prompts
- Multi-band GNSS
- ClimbPro see ascent and grade to gauge effort
- Training Status see if training productively
- GroupRide plan a group ride and share code to see route
- Garmin Cycle map preloaded maps with MTB trail data
- Turn-by-turn directions and alerts
- Get back on track or back to start if lost
- Nutrition and Hydration alerts
- Get stamina insights
- Incident Detection
- Livetrack
- Bike Alarm
- Includes mounts and charging cable