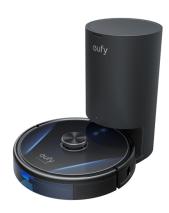

## Robovac LR30 Hybrid+ Laser Navigation

Model: T2181J11 Manufacturer: Eufy MSRP: \$499.99

- 2-in-1 Design vacuums and mops simultaneously
- Auto-empties into home base when needed
- Dust bag stores up to 60 days of debris
- iPath Laser Navigation scans house accurately to build a virtual map
- 4 Levels of suction with up to 3,000 Pa power
- Choose a suitable water flow with 3 water flow levels
- · Control cleaning with app and set No-Go Zones
- Recognizes up to 3 levels in your home
- Climbs over thresholds and rugs up to 20mm thick
- Child Safety Lock
- BoostIQ technology
- Compatible with Alexa and Google Assistant
- 200ml Water tank capacity