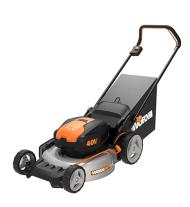

## Nitro 20" 40V Lawn Mower w/ Mulching & Side Discharge

Model: WG751-3 Manufacturer: Worx MSRP: \$369.99

- Runs on two 20V MAX Lithium-ion batteries for powerful 40V performance
- 3-in-1 Versatility to mulch, bag and side discharge
- Durable steel cutting deck supports high performance
- Batteries cut up to 1/4 acre per charge
- One-touch collapsible handle supports compact storage
- Quick lever supports 7 cutting heights
- Charge level indicator
- 20" Deck width
- 19" Cutting diameter
- Cutting heights: 1.5" to 3.5"
- 1.4 Bushel bag capacity
- Includes: (2) 20V Power Share Pro 4.0Ah batteries
- Battery charger
- · Collection bag
- Mulch plug
- Side discharge chute