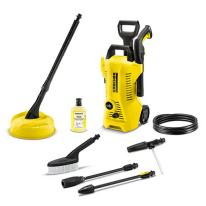

## K2 Power Control 1700 PSI Electric Pressure Washer w/ Car & Home Kit

Model: 1-673-610-0 Manufacturer: Karcher MSRP: \$199.99

- Karcher Home & Garden app offers a cleaning guide and tips
- High-pressure gun with two spray lances
- Three pressure settings and one detergent setting
- Height adjustable telescopic handle
- Car & Home Kit supports effective vehicle cleaning
- Use the wash brush to remove dirt
- Foam jet and T1 Surface cleaner
- Storage and suction hose makes it easy to use detergents
- Never go flat wheels
- Maximum 1700 PSI
- Integrated water filter
- Max flow rate: 1.4gal/min
- Power supply: 120V, 60Hz
- Dimensions: 9.7"L x 11"W x 23.1"H