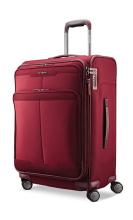

## Silhouette 17 Medium Expandable Softside Spinner, Merlot

Model: 139017-2136 Manufacturer: Samsonite

**MSRP:** \$309.99

- RightHeight Handle System 1" incremental height adjustments
- Samsonite Antimcirobial Handle technology
- Tru-Trac GT REV Wheels spinner wheels with shock absorption
- Fuzion Zippers by YKK
- · Recyclex Material technology
- Removable FlexPack System offers organization
- · SmartFix Buckles and tie-down straps
- Integrated TSA Lock
- Expandable capacity up to 1.25"
- Removable 3-1-1 WetPak
- · Quick change compartment
- Multipoint grab handles
- Retractable ID tag
- Internal dimensions: 25.25" x 17.74" x 9.5"
- Overall dimensions: 27.5" x 18.75" x 12"