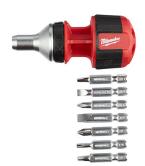

## 8-in-1 Compact Ratchet Multi-Bit Driver

**Model:** 48-22-2330

Manufacturer: Milwaukee Tools

**MSRP:** \$26.50

- Experience faster driving with the multi-bit driver
- All metal ratchet gives 2x faster driving in high-torque applications
- Interchangeable power groove bits are power tool compatible
- Supports maximum job site versatility
- Wrench-ready hex shanks for additional leverage
- Precision machined bits are chrome plated and rust resistant
- Magnetic bit retention
- Manufacturer limited lifetime warranty
- Includes: 1/4" Nut driver
- Phillips #1
- Phillips #2
- Slotted 1/4" x 4"
- Slotted 3/16" x 6"
- Square bit 1" SQ1
- Square Bit 1" SQ2
- TORX bit 1" T15