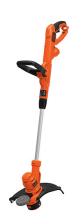

## 6.5 Amp 14" Electric String Trimmer w/ Auto Feed

Model: BESTA510

Manufacturer: Black & Decker MSRP: \$97.99

- Tackle your lawn needs with this electric string trimmer
- Auto Feed Spool (AFS) eliminates bumping for hassle-free line feeding
- 6.5 Amp motor and POWERDRIVE transmission give maximum performance when trimming
- 2-in-1 Design goes from trimmer to edger with wheeled edge guide
- Rotate to convert from trimmer to wheeled edger
- Lightweight with adjustable handle and height positions for better comfort
- Cord retention system prevents accidental cord disconnection
- 14" Cutting path
- Requires 120V plug
- Includes: Spool
- Auxiliary handle
- Guard