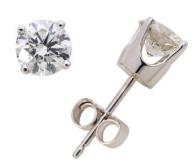

## 14k White Gold Diamond Solitaire Earrings, .20twt

Model: JBSE201-20-W Manufacturer: Jilco MSRP: \$570.00

- Contemporary, geometric design is cool, creative and provides stylish aesthetics
- Classic diamond solitaire earrings are perfect for a night out or casual day dates
- Features .20twt round, brilliant cut diamonds
- 14k White-gold, heavy friction posts
- For pierced ears only
- Jilco uses SI1, SI2 or SI3 grade diamonds and H-I color
- Shipped in Jilco custom purple, gift box that holds every piece to perfection
- Gift box features a ribbon and protective tissue paper
- Total Weight (twt) refers to total sized of the combined diamonds