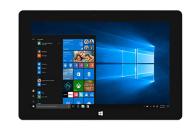

## 10.1" Windows Tablet & Detachable Keyboard

Model: SC-5032WKB

Manufacturer: Supersonic

**MSRP:** \$349.99

- 10.1" Capacitive touchscreen display
- Powered by Windows 11 operating system
- Quad Core N4120 processor provides reliable speed
- Bluetooth 4.2 support to connect with Bluetooth enabled devices
- 2.0MP Front and Rear cameras support video calls
- 64GB Storage + 4GB RAM
- microUSB and SD card slot makes it easy to transfer files
- HDMI output shares files such as videos, slideshows and more
- Detachable keyboard with magnetic joint
- Keyboard supports up to 115-degree adjustments
- Wifi 802.11 b/g/n support
- 800 x 1280 Resolution