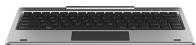

## 10.1" Windows Tablet & Detachable Keyboard

Model: SC-5032WKB

Manufacturer: Supersonic

**MSRP:** \$349.99

- 10.1" Capacitive touchscreen display
- Powered by Windows 11 operating system
- Quad Core N4120 processor provides reliable speed
- Bluetooth 4.2 support to connect with Bluetooth enabled devices
- 2.0MP Front and Rear cameras support video calls
- 64GB Storage + 4GB RAM
- microUSB and SD card slot makes it easy to transfer files
- HDMI output shares files such as videos, slideshows and more
- Detachable keyboard with magnetic joint
- Keyboard supports up to 115-degree adjustments
- Wifi 802.11 b/g/n support
- 800 x 1280 Resolution