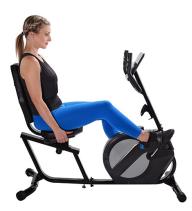

## **Recumbent Exercise Bike 1346**

Model: 15-1346 Manufacturer: Stamina MSRP: \$450.00

- Recumbent design relaxed sitting position
- Step through design makes it easy to get on and off
- LCD monitor previews time, speed, calories, and distance
- Handlebar sensors allow view of heart rate pulse
- Adjustable tension dial provides up to 8 levels of magnetic resistance
- Comes with three free, online and on-demand video workouts
- Extra-large, upholstered seat and back rest
- Adjustable seat distance
- Ergonomic, padded handles
- Includes free access to muuv, the smart audio coaching app
- Ships only in the contiguous 48-states