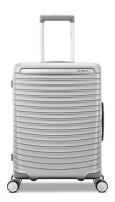

## Framelock Max Carry-On Spinner, Glacial Silver

Model: 149618-5423 Manufacturer: Samsonite MSRP: \$259.99

- Framelock Max is sophisticated yet functional for travel reliability
- Polycarbonate shell with sleek contouring and eye-catching logo plate
- EazyLock multi-point locking system with proprietary pull slider
- 360-Degree dual spinner wheels provide effortless mobility
- RightHeight handle system has 1" incremental adjustments for custom height
- Zipper-less frame construction provides a seamless look
- Dual flatpack dividers and built-in pockets
- Lining made of 100% post-consumer recycled PET plastic bottles
- Interior dimensions: 19.72"H x 14.1"L x 8.6"W