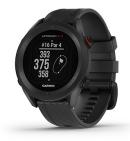

## Approach S12 GPS Golf Watch, Black

Model: 010-02472-00 Manufacturer: Garmin

**MSRP:** \$199.99

- Get back to the basics on the course with the Approach S12 golf watch
- Battery provides up to 30 hours of life in GPS mode
- High resolution screen is easy to read, even on the sunniest days
- Preloaded with 42,000+ CourseView maps
- Go Green reference the front, middle and back of the green
- Gives distances to hazards and doglegs
- Keeps score and lets you upload to Garmin Golf app
- Garmin Golf app membership
- Water resistant to 50 M
- Black silicone strap
- Display size: 0.9" x 0.9"
- Case size: 43.7 x 43.7 x 11.5mmIncludes charging/data cable