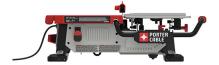

## 7" Table Top Wet Tile Saw

Model: PCE980

Manufacturer: Porter Cable

MSRP: \$299.99

- Gain professional power, cutting capacity and accuracy this tile
  saw
- Powerful 1HP motor gives smooth cuts on porcelain, ceramic and stone tiles
- Cast metal cutting cart provides 17" cutting capacity
- Up to 12" x 12" cuts on a diagonal
- Accuracy of 1/16" on cuts up to 12" long
- Onboard miter square helps line up miter cuts and repeatable rip cuts
- · Splash guard
- Roll cage for easy carrying
- Drain plug helps drain without a mess
- Stainless steel fixed deck
- Performs up to 2850 RPMs
- Includes: Porcelain tile blade
- Miter square
- Blade wrench