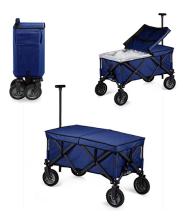

## Adventure Wagon Elite Portable Utility Wagon w/ Table & Liner, Blue

**Model:** 739-85-639 **Manufacturer:** Oniva **MSRP:** \$364.95

- Give your back and shoulders a break with a telescopic handle
- All-terrain wheels handle grass dirt gravel and more
- Interior of wagon has a zippered pocket for small accessories
- Made of 600D polyester with a powder coated steel frame
- Food-safe PVC liner features drain spout
- Removable, sturdy folding table holds drinks and food
- Compact size folds and has a fitted cover with carry handle
- 225lb Maximum weight capacity
- Folded dimensions: 10" x 11" x 30"
- Open dimensions: 35.6" x 18.9" x 21.9"