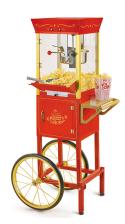

## **Professional Popcorn Cart**

Model: CCP510

Manufacturer: Nostalgia

**MSRP:** \$249.99

- This vintage popcorn cart takes you back to the carnival houses of the 1900s
- Large 8oz kettle with built-in stirring system
- Pops up to 32 cups of delicious popcorn
- Tilt serving door for easy scooping
- Kernel catcher tray keeps each batch perfect
- Tempered glass windows and door
- Convenient interior light
- Utility shelf keeps popcorn prep close
- 13" Bicycle-style rubber wheels and pull handle
- Remove unit from bottom cart to use on countertops
- Dimensions: 24.5"L x 17.5"W x 53"H
- Includes: Kernel measuring cup
- Oil measuring spoon
- Popcorn scoop